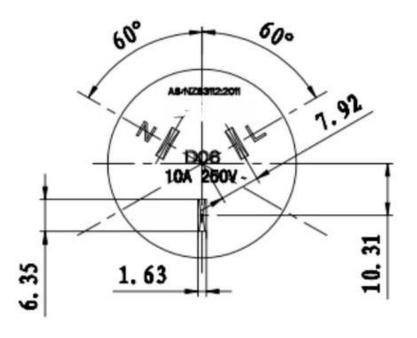

|                                                                   |
| 2.0KV/1MIN   |                                       | Connector B                           | IEC-C13                                                           |
|              |                                       |                                       |                                                                   |
| AS/NZ3112    |                                       | Length                                | 3.0m                                                              |
|              | 0.75mm2<br>6.55MM±0.2MM<br>2.0KV/1MIN | 0.75mm2<br>6.55MM±0.2MM<br>2.0KV/1MIN | 0.75mm2 Warranty 6.55MM±0.2MM Connector A  2.0KV/1MIN Connector B |





## Cable

3000±20mm



## Connector A

## Connector B