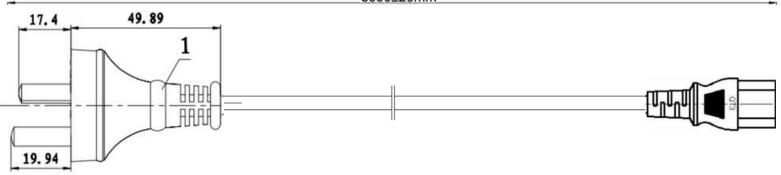

|                                       |                                                                   |
| 2.0KV/1MIN   |                                       | Connector B                           | IEC-C13                                                           |
|              |                                       |                                       |                                                                   |
| AS/NZ3112    |                                       | Length                                | 3.0m                                                              |
|              | 0.75mm2<br>6.55MM±0.2MM<br>2.0KV/1MIN | 0.75mm2<br>6.55MM±0.2MM<br>2.0KV/1MIN | 0.75mm2 Warranty 6.55MM±0.2MM Connector A  2.0KV/1MIN Connector B |





## Cable

3000±20mm



## Connector A

## Connector B