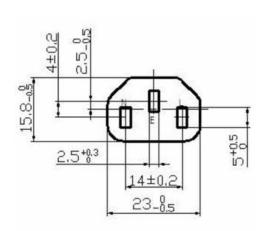

|                                                                   |
| 2.0KV/1MIN   |                                       | Connector B                           | IEC-C13                                                           |
|              |                                       |                                       |                                                                   |
| AS/NZ3112    |                                       | Length                                | 3.0m                                                              |
|              | 0.75mm2<br>6.55MM±0.2MM<br>2.0KV/1MIN | 0.75mm2<br>6.55MM±0.2MM<br>2.0KV/1MIN | 0.75mm2 Warranty 6.55MM±0.2MM Connector A  2.0KV/1MIN Connector B |





## Cable

3000±20mm



## Connector A

## Connector B