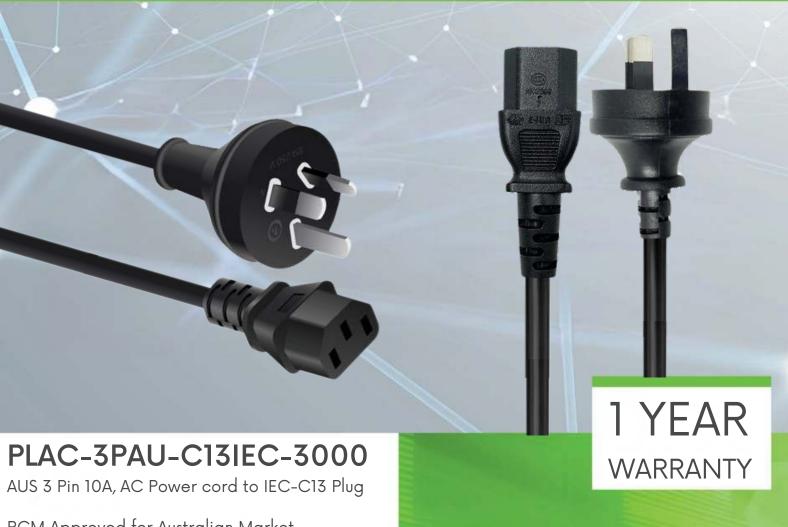

RCM Approved for Australian Market

| 10A          | 220-250V                              | Colour                                | Black                                                             |
|--------------|---------------------------------------|---------------------------------------|-------------------------------------------------------------------|
|              |                                       |                                       |                                                                   |
| 0.75mm2      |                                       | Warranty                              | 1 Year                                                            |
|              |                                       |                                       |                                                                   |
| 6.55MM±0.2MM |                                       | Connector A                           | AUS Mains plug                                                    |
|              |                                       |                                       |                                                                   |
| 2.0KV/1MIN   |                                       | Connector B                           | IEC-C13                                                           |
|              |                                       |                                       |                                                                   |
| AS/NZ3112    |                                       | Length                                | 3.0m                                                              |
|              | 0.75mm2<br>6.55MM±0.2MM<br>2.0KV/1MIN | 0.75mm2<br>6.55MM±0.2MM<br>2.0KV/1MIN | 0.75mm2 Warranty 6.55MM±0.2MM Connector A  2.0KV/1MIN Connector B |