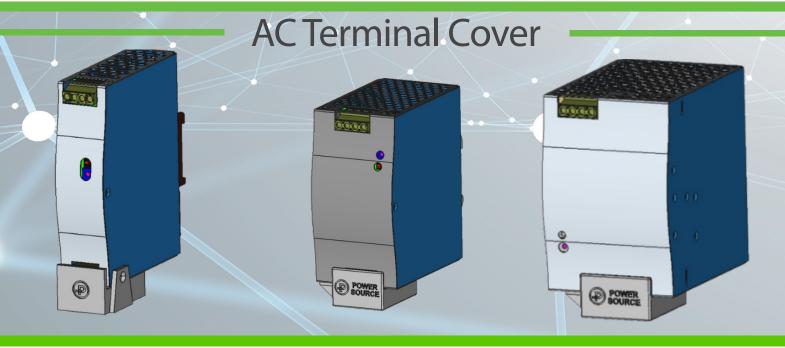

<u>Power Source AC Terminal Covers</u> are developed as a safety accessory designed to prevent accidental contact with live AC terminals on MEAN WELL DIN Rail power supplies.

The expanding range is precisely designed to fit each MEAN WELL series, made of tough non-conductive material and easy to install with a screwdriver.