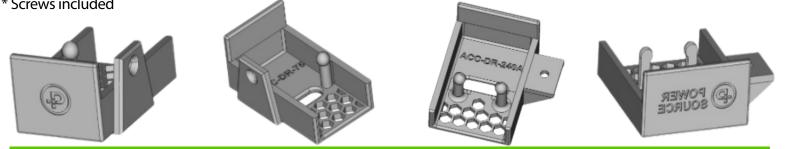

<u>Power Source AC Terminal Covers</u> are developed as a safety accessory designed to prevent accidental contact with live AC terminals on MEAN WELL DIN Rail power supplies.

The expanding range is precisely designed to fit each MEAN WELL series, made of tough non-conductive material and easy to install with a screwdriver.

\* Screws included