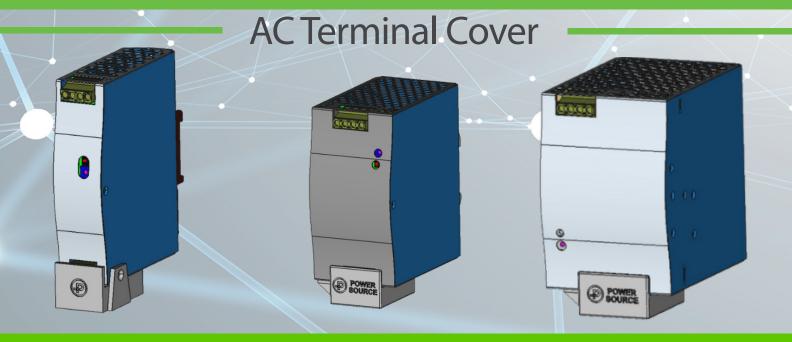

<u>Power Source AC Terminal Covers</u> are developed as a safety accessory designed to prevent accidental contact with live AC terminals on MEAN WELL DIN Rail power supplies.

The expanding range is precisely designed to fit each MEAN WELL series, made of tough non-conductive material and easy to install with a screwdriver.